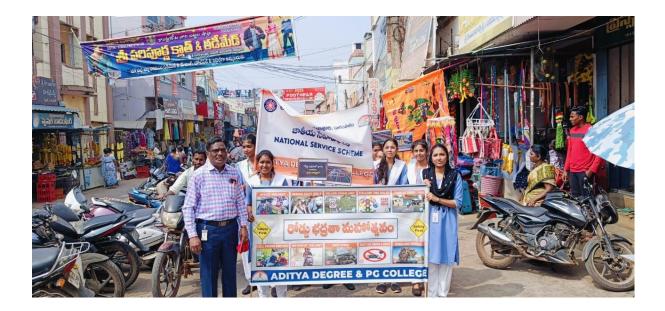

According to the instructions mentioned in the Adi Kavi Nannya University Letter, the NSS Unit 1 of our Aditya Degree and PG College held an NSS activity which included a Rally from Vinayaka Swamy Temple on the main market road going in the heart of the Town culminating at the Town Police Station, Municipal Centre. Along with conducting the rally, the College NSS Student Volunteers also distributed pamphlets and interacted with the public on the various aspects of Road Safety and on the usage of Helmet while driving their vehicles.

Placards with different slogans highlighting the importance of following traffic rules, mandatory to wear helmet while driving a motorbike, the dangers of driving vehicles after having consumed alcohol, talking on the mobile and driving, not fastening the seat belts, and other meaningful slogans were prepared by our NSS Volunteers and taken for the Rally on that day. The public also interacted with the students and cleared some of their doubts and questions

on road safety rules and safe driving of vehicles. Pamphlets having pictorial representation and containing a list of road safety rules were also distributed to the public during the Rally.

All the NSS Unit members gathered there and took a pledge administered by the SI to follow and obey the traffic rules and ride their vehicles responsibly. After which SI Ms Mounika gave a short speech congratulating the College NSS Unit for doing a well-meaning programme for the welfare all people. She stressed the need and importance to be good citizens and follow all the road safety rules laid out by the Government and also the Department of Police. We finished the NSS programme successfully and returned back to the college by afternoon.