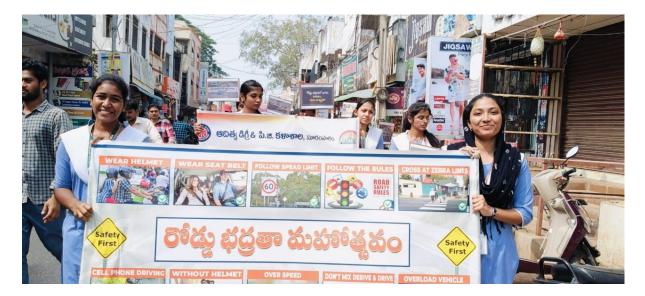

According to the instructions mentioned in the Adi Kavi Nannya University Letter, the NSS Unit 1 of our Aditya Degree and PG College held an NSS activity which included a Rally from Vinayaka Swamy Temple on the main market road going in the heart of the Town culminating at the Town Police Station, Municipal Centre. Along with conducting the rally, the College NSS Student Volunteers also distributed pamphlets and interacted with the public on the various aspects of Road Safety and on the usage of Helmet while driving their vehicles.

Placards with different slogans highlighting the importance of following traffic rules, mandatory to wear helmet while driving a motorbike, the dangers of driving vehicles after having consumed alcohol, talking on the mobile and driving, not fastening the seat belts, and other meaningful slogans were prepared by our NSS Volunteers and taken for the Rally on that day. The public also interacted with the students and cleared some of their doubts and questions

on road safety rules and safe driving of vehicles. Pamphlets having pictorial representation and containing a list of road safety rules were also distributed to the public during the Rally.

All the NSS Unit members gathered there and took a pledge administered by the SI to follow and obey the traffic rules and ride their vehicles responsibly. After which SI Ms Mounika gave a short speech congratulating the College NSS Unit for doing a well-meaning programme for the welfare all people. She stressed the need and importance to be good citizens and follow all the road safety rules laid out by the Government and also the Department of Police. We finished the NSS programme successfully and returned back to the college by afternoon.