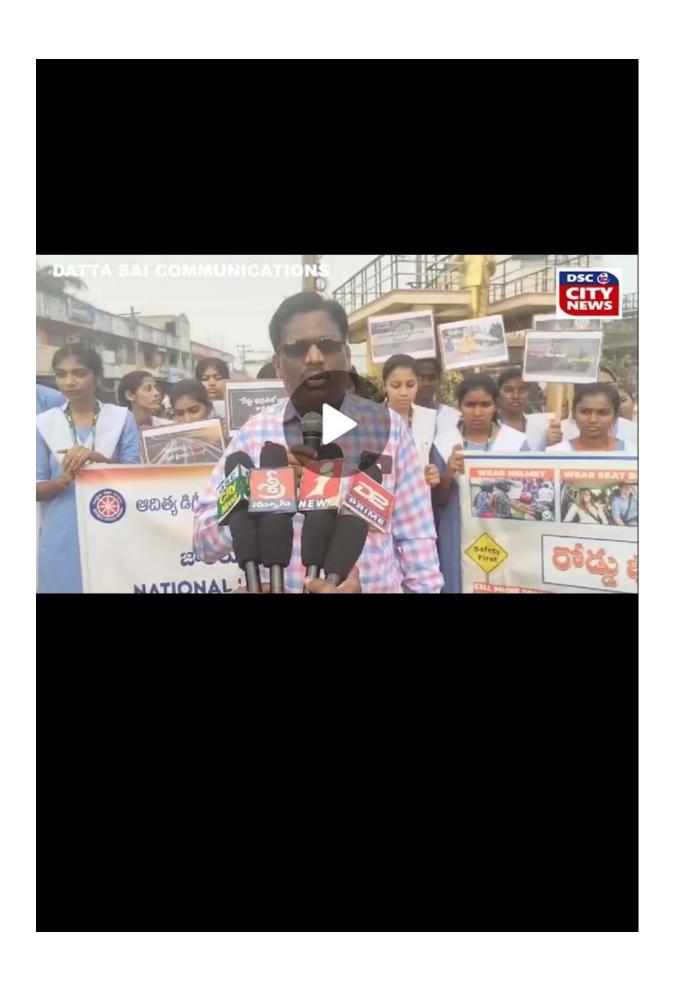

In order to carry out this planned NSS Activity the NSS Program Officer Mr B K Vidyasagar sought an appointment with the Department of Police, Peddapuram Town on 25-01-2025 for getting the necessary permission to conducted the above said activity and also take out a Rally in the Town. A requisition letter was given Ms. Mounika SI in charge Peddapuram Police Station for seeking Police approval.

In this Rally around 41 NSS Student Volunteers accompanied by NSS Program Coordinator Mr. B K Vidyasagar, Ms. K Haritha Baby Lecturer Dept; of Chemistry from the women staff and Mr Easwar College Physical Director in charge for maintaining discipline accompanied the NSS Unit during the event. Transportation was arranged in buses from a Travel agency in Peddapuram to take the NSS Unit and Student Volunteers to the venue.

Placards with different slogans highlighting the importance of following traffic rules, mandatory to wear helmet while driving a motorbike, the dangers of driving vehicles after having consumed alcohol, talking on the mobile and driving, not fastening the seat belts, and other meaningful slogans were prepared by our NSS Volunteers and taken for the Rally on that day. The public also interacted with the students and cleared some of their doubts and questions