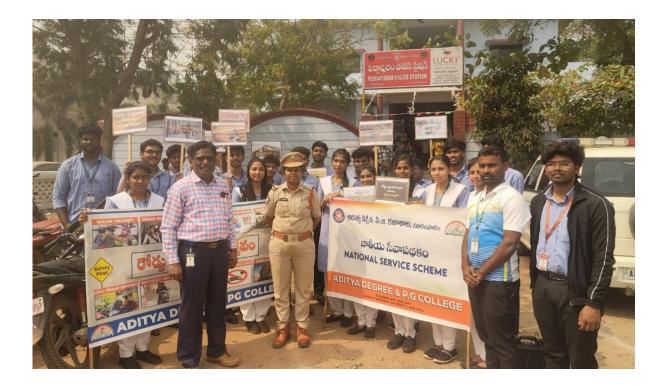

## Venue: Peddapuram Town, Kakinada Dist. 29th– January – 2025

Aditya Degree and P G College NSS Unit 1 successfully conducted a One Day NSS Programme as per the circular of Adi Kavi Nannaya University, NSS Unit Dated 20.01.2025. No ANUR/NSS/2024/25 addressed to the University Constituent and Affiliated Colleges, Principals and NSS PO for active participation in National Road Safety Month (NRSM).

In order to carry out this planned NSS Activity the NSS Program Officer Mr B K Vidyasagar sought an appointment with the Department of Police, Peddapuram Town on 25-01-2025 for getting the necessary permission to conducted the above said activity and also take out a Rally in the Town. A requisition letter was given Ms. Mounika SI in charge Peddapuram Police Station for seeking Police approval.

In this Rally around 41 NSS Student Volunteers accompanied by NSS Program Coordinator Mr. B K Vidyasagar, Ms. K Haritha Baby Lecturer Dept; of Chemistry from the women staff and Mr Easwar College Physical Director in charge for maintaining discipline accompanied the NSS Unit during the event. Transportation was arranged in buses from a Travel agency in Peddapuram to take the NSS Unit and Student Volunteers to the venue.

According to the instructions mentioned in the Adi Kavi Nannya University Letter, the NSS Unit 1 of our Aditya Degree and PG College held an NSS activity which included a Rally from Vinayaka Swamy Temple on the main market road going in the heart of the Town culminating at the Town Police Station, Municipal Centre. Along with conducting the rally, the College NSS Student Volunteers also distributed pamphlets and interacted with the public on the various aspects of Road Safety and on the usage of Helmet while driving their vehicles.