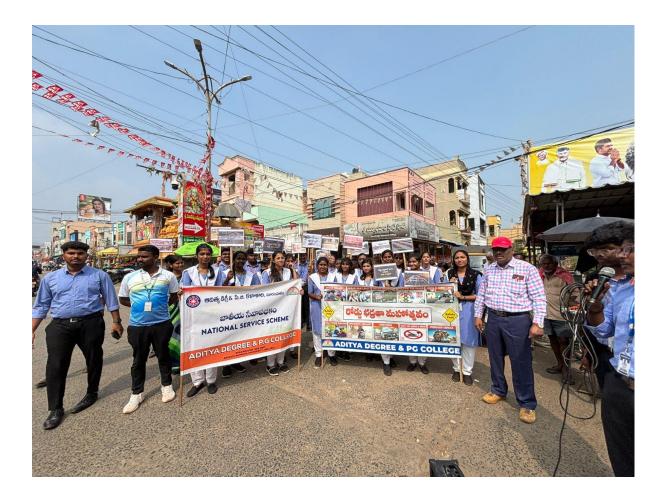

According to the instructions mentioned in the Adi Kavi Nannya University Letter, the NSS Unit 1 of our Aditya Degree and PG College held an NSS activity which included a Rally from Vinayaka Swamy Temple on the main market road going in the heart of the Town culminating at the Town Police Station, Municipal Centre. Along with conducting the rally, the College NSS Student Volunteers also distributed pamphlets and interacted with the public on the various aspects of Road Safety and on the usage of Helmet while driving their vehicles.

Placards with different slogans highlighting the importance of following traffic rules, mandatory to wear helmet while driving a motorbike, the dangers of driving vehicles after having consumed alcohol, talking on the mobile and driving, not fastening the seat belts, and other meaningful slogans were prepared by our NSS Volunteers and taken for the Rally on that day. The public also interacted with the students and cleared some of their doubts and questions

on road safety rules and safe driving of vehicles. Pamphlets having pictorial representation and containing a list of road safety rules were also distributed to the public during the Rally.

All the NSS Unit members gathered there and took a pledge administered by the SI to follow and obey the traffic rules and ride their vehicles responsibly. After which SI Ms Mounika gave a short speech congratulating the College NSS Unit for doing a well-meaning programme for the welfare all people. She stressed the need and importance to be good citizens and follow all the road safety rules laid out by the Government and also the Department of Police. We finished the NSS programme successfully and returned back to the college by afternoon.