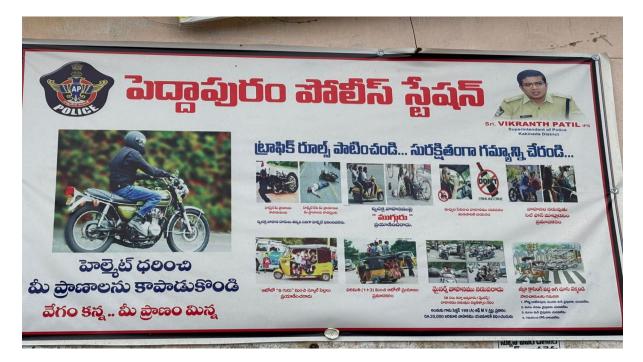

### Awareness on Road Safety Rules & Usage of Helmet.

## Venue: Peddapuram Town, Kakinada Dist. 29th– January – 2025

Aditya Degree and P G College NSS Unit 1 successfully conducted a One Day NSS Programme as per the circular of Adi Kavi Nannaya University, NSS Unit Dated 20.01.2025. No ANUR/NSS/2024/25 addressed to the University Constituent and Affiliated Colleges, Principals and NSS PO for active participation in National Road Safety Month (NRSM).

According to the instructions mentioned in the Adi Kavi Nannya University Letter, the NSS Unit 1 of our Aditya Degree and PG College held an NSS activity which included a Rally from Vinayaka Swamy Temple on the main market road going in the heart of the Town culminating at the Town Police Station, Municipal Centre. Along with conducting the rally, the College NSS Student Volunteers also distributed pamphlets and interacted with the public on the various aspects of Road Safety and on the usage of Helmet while driving their vehicles.

Placards with different slogans highlighting the importance of following traffic rules, mandatory to wear helmet while driving a motorbike, the dangers of driving vehicles after having consumed alcohol, talking on the mobile and driving, not fastening the seat belts, and other meaningful slogans were prepared by our NSS Volunteers and taken for the Rally on that day. The public also interacted with the students and cleared some of their doubts and questions

on road safety rules and safe driving of vehicles. Pamphlets having pictorial representation and containing a list of road safety rules were also distributed to the public during the Rally.

All the NSS Unit members gathered there and took a pledge administered by the SI to follow and obey the traffic rules and ride their vehicles responsibly. After which SI Ms Mounika gave a short speech congratulating the College NSS Unit for doing a well-meaning programme for the welfare all people. She stressed the need and importance to be good citizens and follow all the road safety rules laid out by the Government and also the Department of Police. We finished the NSS programme successfully and returned back to the college by afternoon.