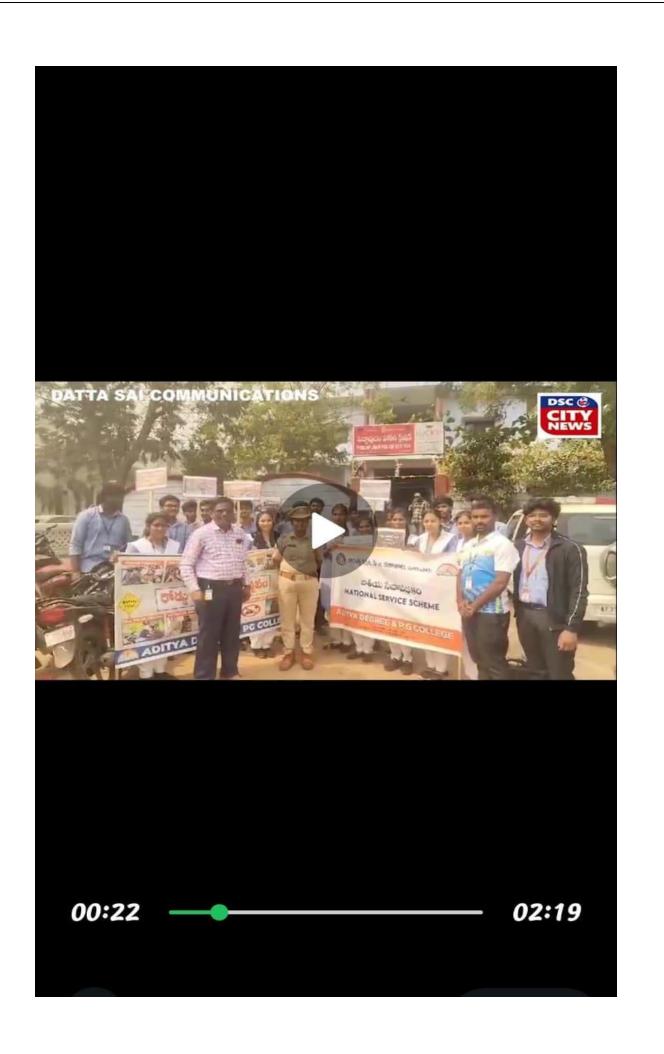

In order to carry out this planned NSS Activity the NSS Program Officer Mr B K Vidyasagar sought an appointment with the Department of Police, Peddapuram Town on 25-01-2025 for getting the necessary permission to conducted the above said activity and also take out a Rally in the Town. A requisition letter was given Ms. Mounika SI in charge Peddapuram Police Station for seeking Police approval.

on road safety rules and safe driving of vehicles. Pamphlets having pictorial representation and containing a list of road safety rules were also distributed to the public during the Rally.

All the NSS Unit members gathered there and took a pledge administered by the SI to follow and obey the traffic rules and ride their vehicles responsibly. After which SI Ms Mounika gave a short speech congratulating the College NSS Unit for doing a well-meaning programme for the welfare all people. She stressed the need and importance to be good citizens and follow all the road safety rules laid out by the Government and also the Department of Police. We finished the NSS programme successfully and returned back to the college by afternoon.