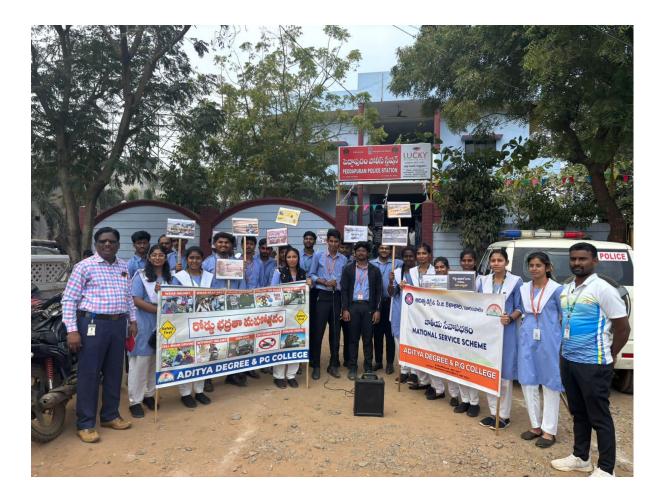

In this Rally around 41 NSS Student Volunteers accompanied by NSS Program Coordinator Mr. B K Vidyasagar, Ms. K Haritha Baby Lecturer Dept; of Chemistry from the women staff and Mr Easwar College Physical Director in charge for maintaining discipline accompanied the NSS Unit during the event. Transportation was arranged in buses from a Travel agency in Peddapuram to take the NSS Unit and Student Volunteers to the venue.

According to the instructions mentioned in the Adi Kavi Nannya University Letter, the NSS Unit 1 of our Aditya Degree and PG College held an NSS activity which included a Rally from Vinayaka Swamy Temple on the main market road going in the heart of the Town culminating at the Town Police Station, Municipal Centre. Along with conducting the rally, the College NSS Student Volunteers also distributed pamphlets and interacted with the public on the various aspects of Road Safety and on the usage of Helmet while driving their vehicles.

Placards with different slogans highlighting the importance of following traffic rules, mandatory to wear helmet while driving a motorbike, the dangers of driving vehicles after having consumed alcohol, talking on the mobile and driving, not fastening the seat belts, and other meaningful slogans were prepared by our NSS Volunteers and taken for the Rally on that day. The public also interacted with the students and cleared some of their doubts and questions